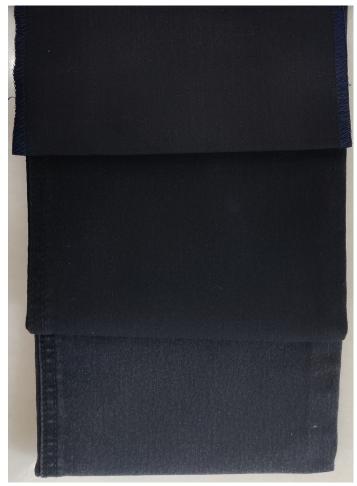

Weight: 8.75 OZS

Weave: 4/1 SATIN S

Shade: BLACK X BLACK

Sort no: RA -11100-R

Composition: 78% COTTON, 20% POLYESTER, 2% LYCRA

Weight: 8.75 OZS

Weave: 4/1 SATIN

Shade: DK. GREY