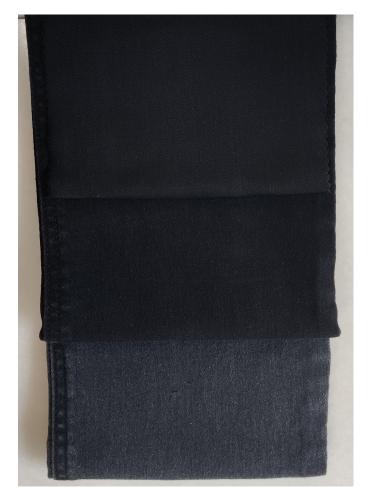

Weight: 8.75 OZS

Weave: 4/1 SATIN S

Shade: BLACK X BLACK

Sort no: RA -11100-R

Composition: 78% COTTON, 20% POLYESTER, 2% LYCRA

Weight: 8.75 OZS

Weave: 4/1 SATIN

Shade: DK. GREY