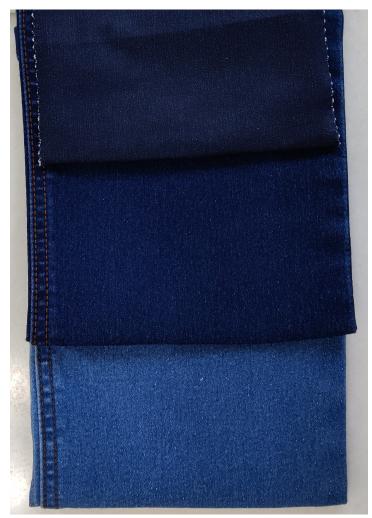

Weave: 4/1 SATIN

Shade: DK INDIGO

Width: 55"-57"

Composition: 80% COT, 18% POLYESTER ,2 % LYCRA

Weight: 9.00 OZ

Weave: 2/1 RHT TWILL

Shade: INDIGO

Width: 59"/61"

Composition: 79% COTTON, 19% POLYESTER, 2% LYCRA

Weight: 9.5 OZS

Weave: 3/1 RHT

Shade: INDIGO

Width: 60/62"

Sort no: RA -11120B-AA

Composition: 72% COTTON, 26% POLYESTER, 2% LYCRA

Weight: 10 OZS