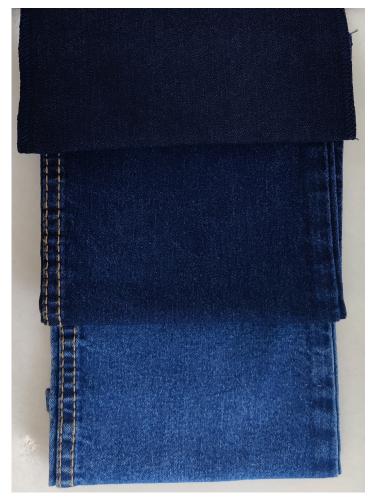

## **Product Catalog**

Sort no: RA -11100-AA

Composition: 78% COTTON, 20% POLYESTER, 2% LYCRA

Weight: 8.75 OZS

Weave: 4/1 SATIN

Shade: DK. INDIGO

Sort no: RA -11100-CC

Composition: 78% COTTON, 20% POLYESTER, 2% LYCRA

Weight: 8.75 OZS

Weave: 4/1 SATIN S

Shade: BLACK X BLACK

Sort no: RA -11100-R

Composition: 78% COTTON, 20% POLYESTER, 2% LYCRA

Weight: 8.75 OZS

Weave: 4/1 SATIN

Shade: DK. GREY