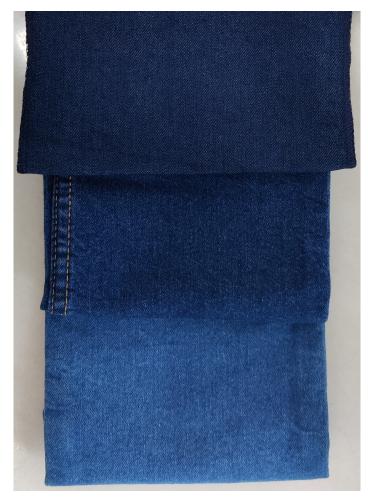

Sort no: RA -11100-BROMO

Composition: 78% COTTON, 20% POLYESTER, 2% LYCRA

Weight: 8.75 OZS

Weave: 4/1 SATIN

Shade: HALOGEN BLUE

Composition: 82% COTTON, 16% POLYESTER, 2% LYCRA

Weight: 8.75 OZS

Weave: 4/1 SATIN

Shade: DK. INDIGO

Sort no: RA -11153-B

Composition: 82% COTTON, 16% POLYESTER, 2% LYCRA

Weight: 8.75 OZS

Weave: 4/1 SATIN

Shade: BLACK

Composition: 76% COT, 22% POLYESTER ,2 % LYCRA

Weight: 9.00 OZ