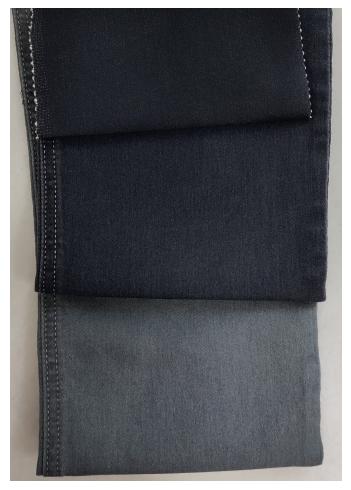

Weight: 8.75 OZS

Weave: 4/1 SATIN S

Shade: BLACK X BLACK

Sort no: RA -11100-R

Composition: 78% COTTON, 20% POLYESTER, 2% LYCRA

Weight: 8.75 OZS

Weave: 4/1 SATIN

Shade: DK. GREY