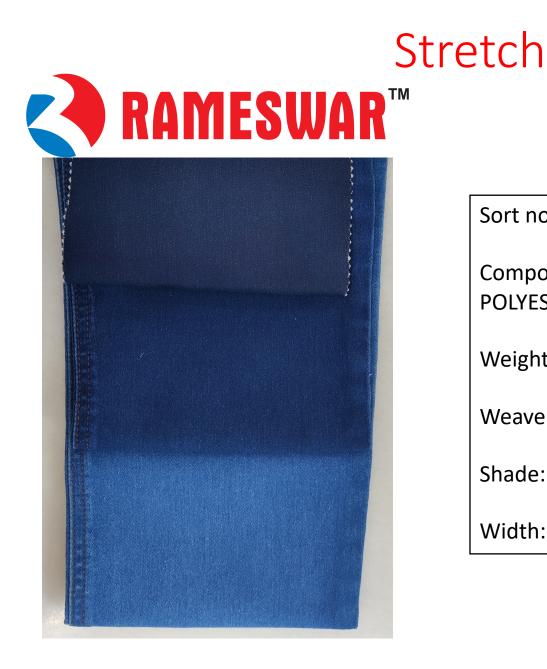

## **Product Catalog**

Sort no: RA -11100-AA

Composition: 78% COTTON, 20% POLYESTER, 2% LYCRA

Weight: 8.75 OZS

Weave: 4/1 SATIN

Shade: DK. INDIGO

Sort no: RA -11100-CC

Composition: 78% COTTON, 20% POLYESTER, 2% LYCRA

Weight: 8.75 OZS

Weave: 4/1 SATIN S

Shade: BLACK X BLACK

Sort no: RA -11100-R

Composition: 78% COTTON, 20% POLYESTER, 2% LYCRA

Weight: 8.75 OZS

Weave: 4/1 SATIN

Shade: DK. GREY