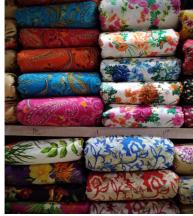

## **Greige Fabrics**

## Greige Woven Fabrics

- Width: 39 " to 128 "
- Weaves : Plain, Twill, Drill, Satin, Jacquard etc.
- With and without Lycra

#### **Available Fabric**

- 100% cotton
- Polyester cotton
- Cotton stretch
- Organic cotton range
- BCI Cotton Recycled Polyester