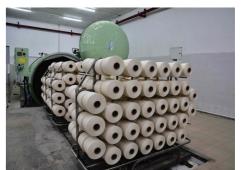

## **Cotton Yarn**

#### **100% Cotton Yarns**

- Combed Compact Yarns (Ne 10s to Ne 80s)
- Combed Yarns (Ne 10s to Ne 40s)
- Carded Yarns (Ne 8s to Ne 40s)
- Open End Yarns (Ne 6s to Ne 20s)
- TFO Doubled Yarns
- Slub Yarn Cotton **Combed Compact**
- Core Spun Cotton Yarns with Elastane

#### **Other Yarns**

- 100% Viscose Bright Yarns (Ne 20s to Ne 40s)
- 100% Viscose Vortex Yarns (Ne 20s to Ne 40s)
- Polyester/Viscose **Blended Yarns**
- Polyester/Cotton **Blended Yarns**
- 100% Polyester Yarns
- Melange Yarns

#### **Fibers**

- Cotton Fiber - Shankar 6
- Cotton Waste
  - Comber Noil
- Flat Strip
- Lickerin Waste
- Hard Waste

#### Our Yarn