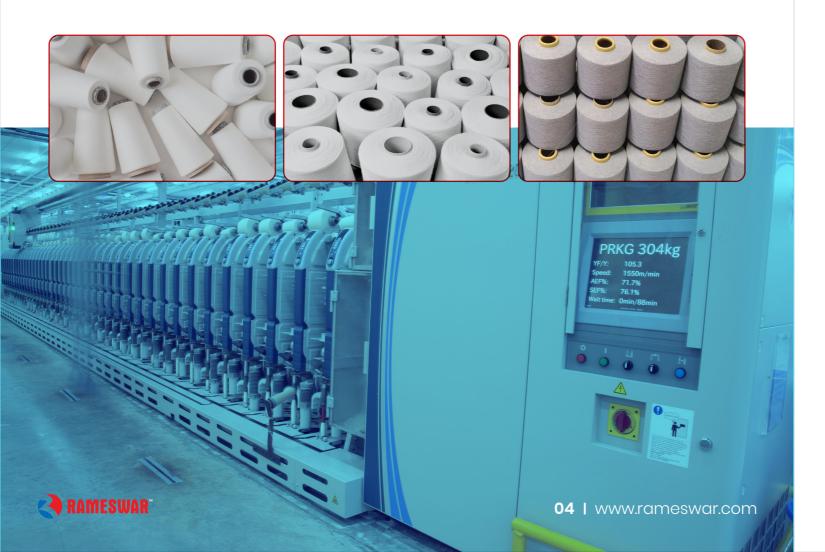

## **Cotton Yarn**

### Product Range

#### **100% Cotton Yarns**

- Combed Compact Yarns (Ne 10s to Ne 80s)
- Combed Yarns (Ne 10s to Ne 40s)
- Carded Yarns (Ne 8s to Ne 40s)
- Open End Yarns (Ne 6s to Ne 20s)
- TFO Doubled Yarns
- Slub Yarn Cotton **Combed Compact**
- Core Spun Cotton Yarns with Elastane

#### **Other Yarns**

- 100% Viscose Bright Yarns (Ne 20s to Ne 40s)
- 100% Viscose Vortex Yarns (Ne 20s to Ne 40s)
- Polyester/Viscose **Blended Yarns**
- Polyester/Cotton **Blended Yarns**
- 100% Polyester Yarns
- Melange Yarns

## **Spinning Mill**

**Contamination Clearer** VETAL-Combo Scan

Carding LC 363

BALE PLUCKER

Comber LK69

Lapfomer LH15

Finisher Draw Frame LDAZ

Speed Frame LF4200A

Linkconer **MURATA** QPRO-PLUS

Ring Frames LR9AX, LRJ9AXL

Yarn Conditioning Elgi Make